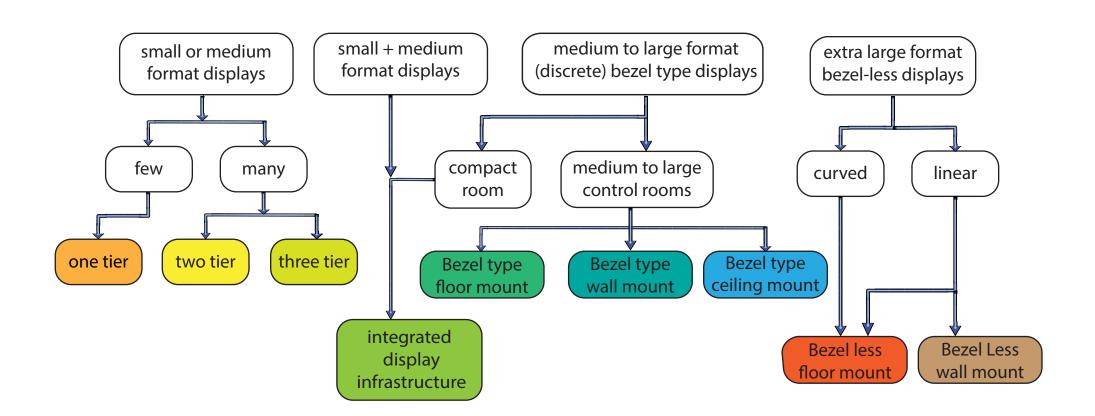

## **Onsite consultation**

## Layout design

## **Product visualisation**

## **Product customisation**

Please email us the following details to provide you the most appropriate proposal.

- 1. No. of operators.
- 2. No. of monitors per operator.
- 3. No. of CPU per operator.
- 4. Estimated size & model no. of the monitors.
- 5. Type of CPU (rack mount or tower type).
- 6. Equipments other than CPU to be accomodated. (if any)
- 7. Is Videowall required? If yes,
  - 7(a) Estimated size of the display.
  - 7(b) Estimated no of columns and rows.
  - 7(c) Type of mounting Floor mount / Wall mount.
- 8. Estimated size of the control room.
- 9. Estimated layout of the control room.
- 10. Brief description of nature of the control room