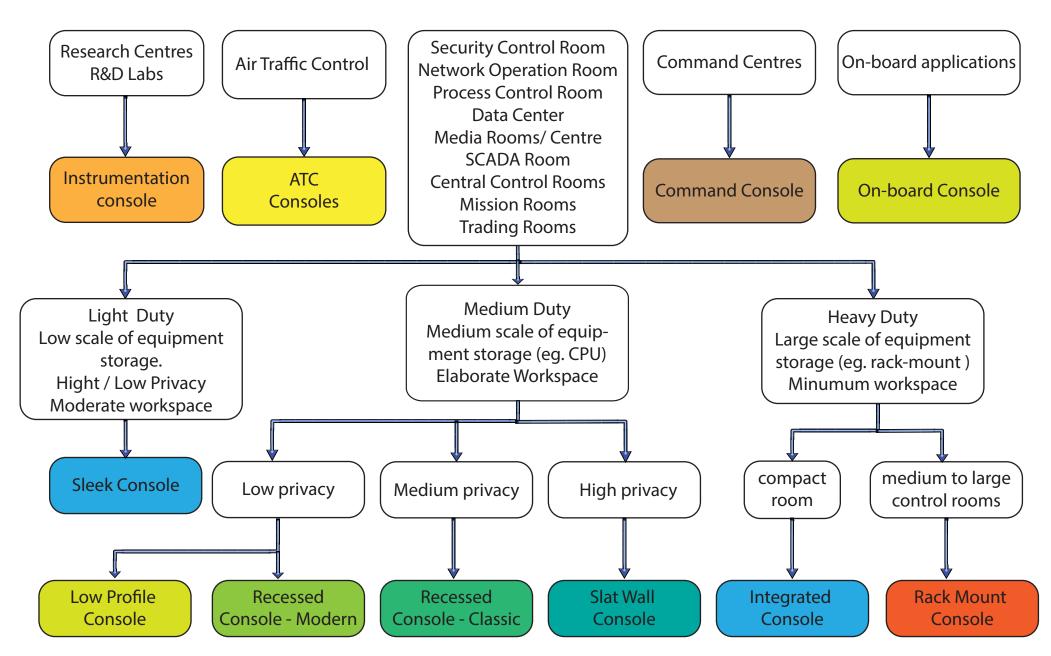

## **Onsite consultation**

## Layout design

## **Product visualisation**

## **Product customisation**

Please email us the following details to provide you the most appropriate proposal.

- 1. No. of operators.
- 2. No. of monitors per operator.
- 3. No. of CPU per operator.
- 4. Estimated size & model no. of the monitors.
- 5. Type of CPU (rack mount or tower type).
- 6. Equipments other than CPU to be accomodated. (if any)
- 7. Is Videowall required? If yes,
  - 7(a) Estimated size of the display.
  - 7(b) Estimated no of columns and rows.
  - 7(c) Type of mounting Floor mount / Wall mount.
- 8. Estimated size of the control room.
- 9. Estimated layout of the control room.
- 10. Brief description of nature of the control room